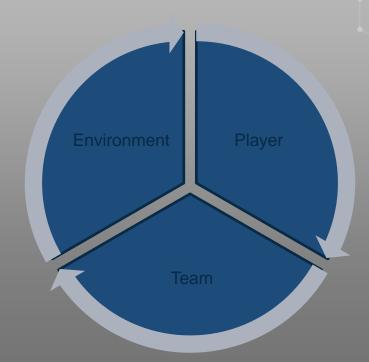

-----------------------------|-----------------------------------------------------------------------------------------------------------------------|---------------------------------------------------------------------------------------------------------------------------------------|
| <ul> <li>ABC</li> <li>Passion</li> <li>Ability to learn</li> <li>Character</li> <li>1<sup>st</sup> touch</li> <li>Strengths?</li> <li>Basic</li> <li>understanding of the game</li> </ul> | <ul> <li>Physical attributes</li> <li>Mental capacity</li> <li>Good decision<br/>makers</li> <li>Red flags</li> </ul> | <ul> <li>Desire to make it</li> <li>Game understanding</li> <li>Physical attributes</li> <li>Can they handle the pressure?</li> </ul> |

#### What are you we looking for?



#### How do we watch games?



#### How do we watch games?



#### Doing our research - history



#### Doing our research - coaches









#### Doing our research - players



## Understanding the context









#### Understanding the context



## Red flags



#### Red flags

- Off the pitch behavior
- When it gets tough
- Toxic parents
- Toxic kids
- Problems at school
- Problems with diet
- 21st century addictions
- Health problems
- Attendance
- Changing clubs often